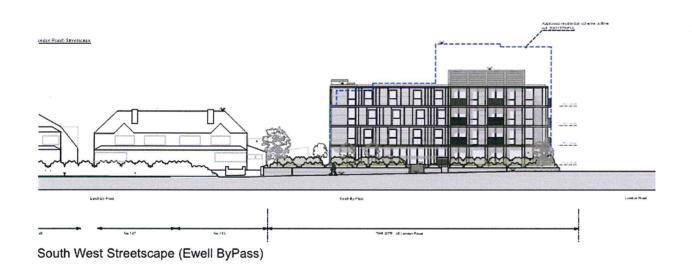

llary communal facilities and dementia care, basement parking, reconfigured vehicular access onto Church Street, landscaping and all other associated works



### Site Location Plan (objector marked in blue)



#### Aerial view



### Site (LB in purple, CA in red)



Site plan



#### Basement and Ground Floor Plans





#### First and Second Floor Plans





#### Third Floor and Roof Plans





#### Church Street Elevation





#### South Elevation





#### West Elevation





#### Street Elevations





3D Visuals



#### Sections



#### 4. The Proposed Development

#### 4.2 Changes to Approved 70 Bed Scheme

#### **NEW SCHEME**





South East Streetscape (London Road)



Changes to Approved 70 bed Care Home Scheme (22/00728/FUL) - below

#### APPROVED 70 UNIT SCHEME (22/00728/FUL)





South East Streetscape (London Road)

This page is intentionally left blank