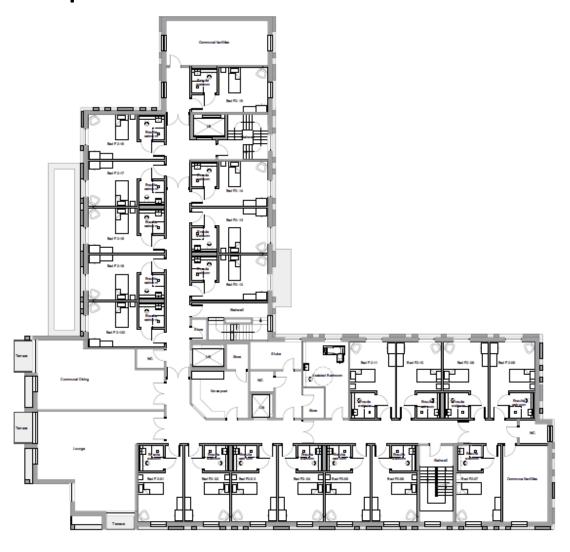

to declare the existence and nature of any Disclosable Pecuniary Interests in respect of any item of business to be considered at the meeting.



#### Item 2

#### Minutes of the Previous Meeting



# Item 3 23/00817/FUL

# Development Site at 65 London Road, Ewell, Surrey, KT17 2BL

Construction of a three to five-storey building plus basement for use as a care home (Use Class C2) with up to 81 bedrooms and associated communal spaces and services, together with associated car and cycle parking, refuse storage and ancillary works

#### **Site Location Plan**





# **Existing Site Plan**





# **Existing Streetscape**





# Proposed Ground Floor Site Plan





# Proposed Basement Floor





# Proposed Ground Floor Plan





# Proposed First Floor Plan





# Proposed Second Floor Plan





# Proposed Third Floor Plan





# Proposed Fourth Floor Plan





# Proposed Roof Plan





# Proposed Elevations GA - Streetscapes







### Proposed Elevations GA – North East





Planning

# Proposed Elevations GA – North West





### Proposed Elevations GA – South East





# Proposed Elevations GA – South West





# Comparison to approved 70-bedroom Care Home Scheme

#### NEW SCHEME



APPROVED 70 UNIT SCHEME (22/00728/FUL)









# Highways improvements





#### Item 4 22/00923/FUL

# Former Police Station, Church Road, Epsom, KT17 4PS

Demolition of the existing police station (Use Class E) and ambulance station (Sui Generis) and erection of a new residential, nursing and dementia care home for the frail elderly (Use Class C2) comprising ancillary communal facilities and