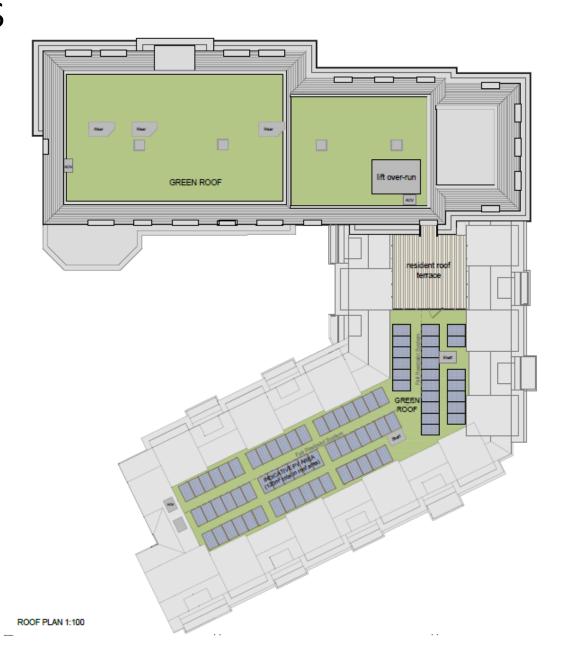

e Home Scheme

#### NEW SCHEME



APPROVED 70 UNIT SCHEME (22/00728/FUL)









# Highways improvements





#### Item 4 22/00923/FUL

# Former Police Station, Church Road, Epsom, KT17 4PS

Demolition of the existing police station (Use Class E) and ambulance station (Sui Generis) and erection of a new residential, nursing and dementia care home for the frail elderly (Use Class C2) comprising ancillary communal facilities and dementia care, basement parking, reconfigured vehicular access onto Church Street, landscaping and all other associated works



### Site Location Plan (objector marked in blue)



#### Aerial view



### Site (LB in purple, CA in red)



Site plan



#### Basement and Ground Floor Plans





#### First and Second Floor Plans





#### Third Floor and Roof Plans





#### Church Street Elevation





#### South Elevation





#### West Elevation





#### Street Elevations





3D Visuals



#### Sections



#### 4. The Proposed Development

#### 4.2 Changes to Approved 70 Bed Scheme

#### **NEW SCHEME**





South East Streetscape (London Road)



Changes to Approved 70 bed Care Home Scheme (22/00728/FUL) - below

#### APPROVED 70 UNIT SCHEME (22/00728/FUL)





South East Streetscape (London Road)

This page is intentionally left blank