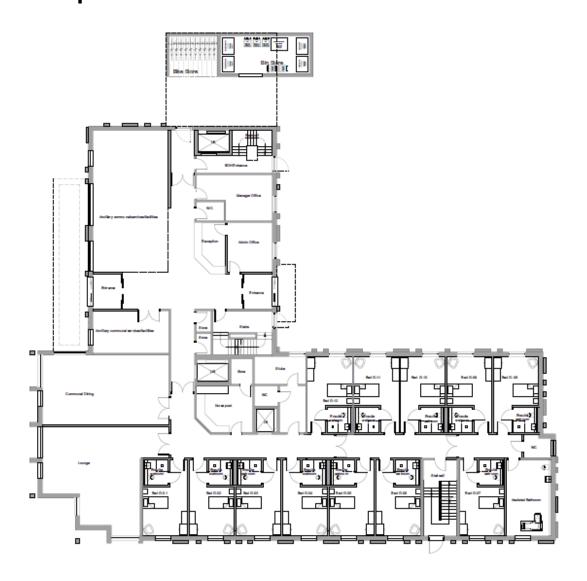

#### Item 1

#### **Declarations of Interest**

Members are asked to declare the existence and nature of any Disclosable Pecuniary Interests in respect of any item of business to be considered at the meeting.



#### Item 2

#### Minutes of the Previous Meeting



# Item 3 23/00817/FUL

# Development Site at 65 London Road, Ewell, Surrey, KT17 2BL

Construction of a three to five-storey building plus basement for use as a care home (Use Class C2) with up to 81 bedrooms and associated communal spaces and services, together with associated car and cycle parking, refuse storage and ancillary works

#### **Site Location Plan**





# **Existing Site Plan**





# **Existing Streetscape**





# Proposed Ground Floor Site Plan





# Proposed Basement Floor





# Proposed Ground Floor Plan





# Proposed First Floor Plan





# Proposed Second Floor Plan





# Proposed Third Floor Plan





# Proposed Fourth Floor Plan





# Proposed Roof Plan





# Proposed Elevations GA - Streetscapes







### Proposed Elevations GA – North East





Planning

# Proposed Elevations GA – North West





### Proposed Elevations GA – South East





# Proposed Elevations GA – South West





# Comparison to approved 70-bedroom Care Home Scheme

#### NEW SCHEME



APPROVED 70 UNIT SCHEME (22/00728/FUL)









# Highways improvements





#### Item 4 22/00923/FUL

# Former Police Station, Church Road, Epsom, KT17 4PS

Demolition of the existing police station (Use Class E) and ambulance station (Sui Generis) and erection of a new residential, nursing and dementia care home for the frail