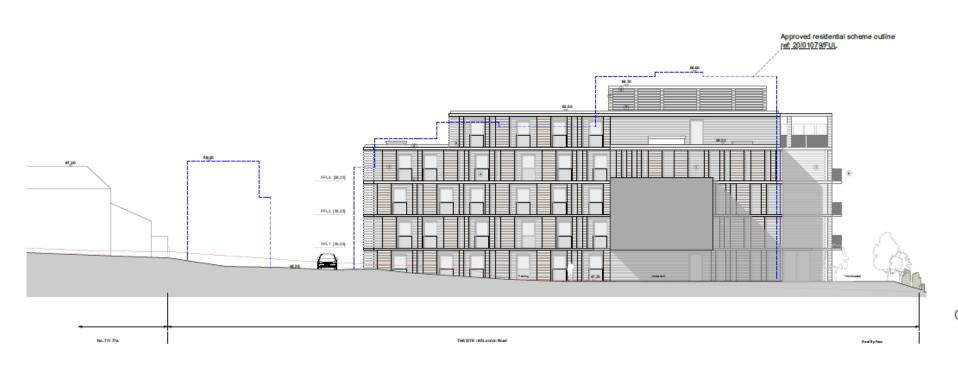

ite at 65 London Road, Ewell, Surrey, KT17 2BL

Construction of a three to five-storey building plus basement for use as a care home (Use Class C2) with up to 81 bedrooms and associated communal spaces and services, together with associated car and cycle parking, refuse storage and ancillary works

#### **Site Location Plan**





# **Existing Site Plan**





# **Existing Streetscape**





# Proposed Ground Floor Site Plan





# Proposed Basement Floor





# Proposed Ground Floor Plan





# Proposed First Floor Plan





# Proposed Second Floor Plan





# Proposed Third Floor Plan





# Proposed Fourth Floor Plan





# Proposed Roof Plan





# Proposed Elevations GA - Streetscapes







### Proposed Elevations GA – North East





Planning

# Proposed Elevations GA – North West





### Proposed Elevations GA – South East





# Proposed Elevations GA – South West





# Comparison to approved 70-bedroom Care Home Scheme

#### NEW SCHEME



APPROVED 70 UNIT SCHEME (22/00728/FUL)









# Highways improvements





#### Item 4 22/00923/FUL

# Former Police Station, Church Road, Epsom, KT17 4PS

Demolition of the existing police station (Use Class E) and ambulance station (Sui Generis) and erection of a new residential, nursing and dementia care home for the frail elderly (Use Class C2) comprising ancillary communal facilities and dementia care, basement parking, reconfigured vehicular access onto Church Street, landscaping and all other associated works



### Site Location Plan (objector marked in blue)



#### Aerial view



### Site (LB in purple, CA in red)