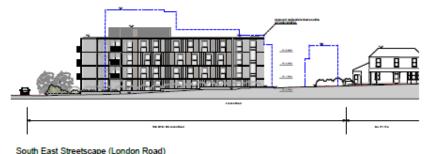

# Comparison to approved 70-bedroom Care Home Scheme

#### NEW SCHEME

APPROVED 70 UNIT SCHEME (22/00728/FUL)

#### 4.2 Changes to Approved 70 Bed Scheme

#### **NEW SCHEME**

South East Streetscape (London Road)

Changes to Approved 70 bed Care Home Scheme (22/00728/FUL) - below

#### APPROVED 70 UNIT SCHEME (22/00728/FUL)

South East Streetscape (London Road)

This page is intentionally left blank