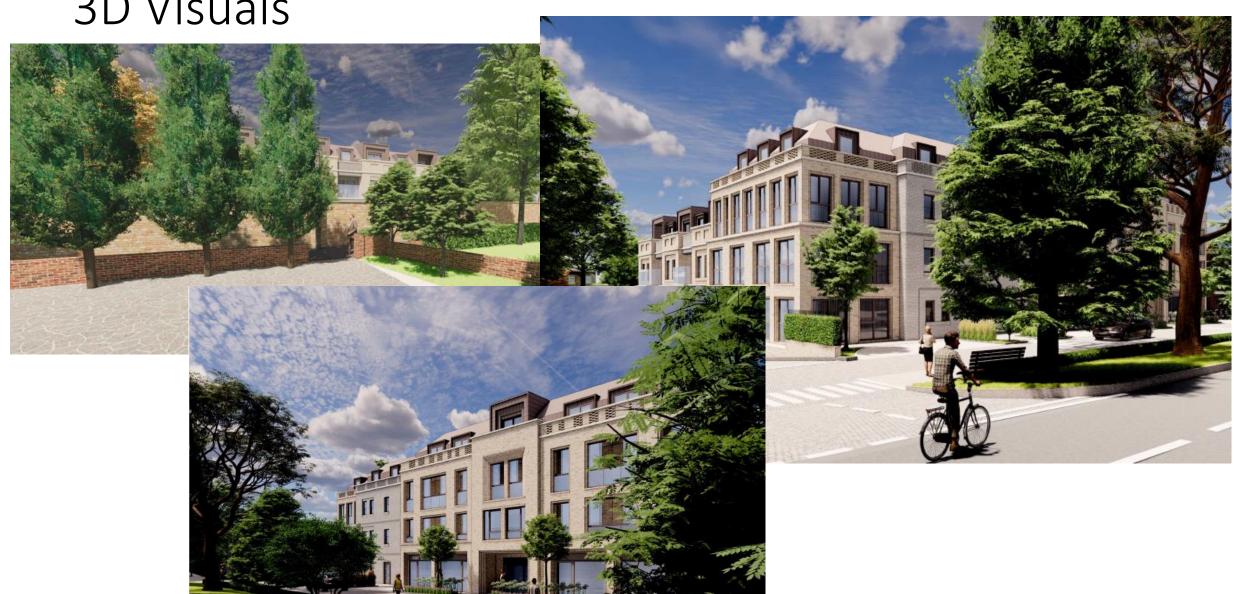

0923/FUL

# Former Police Station, Church Road, Epsom, KT17 4PS

Demolition of the existing police station (Use Class E) and ambulance station (Sui Generis) and erection of a new residential, nursing and dementia care home for the frail elderly (Use Class C2) comprising ancillary communal facilities and dementia care, basement parking, reconfigured vehicular access onto Church Street, landscaping and all other associated works



### Site Location Plan (objector marked in blue)



#### Aerial view



### Site (LB in purple, CA in red)



Site plan



#### Basement and Ground Floor Plans





#### First and Second Floor Plans





#### Third Floor and Roof Plans





#### Church Street Elevation





#### South Elevation





#### West Elevation





#### Street Elevations





3D Visuals



#### Sections



#### 4. The Proposed Development

#### 4.2 Changes to Approved 70 Bed Scheme

#### **NEW SCHEME**





South East Streetscape (London Road)



Changes to Approved 70 bed Care Home Scheme (22/00728/FUL) - below

#### APPROVED 70 UNIT SCHEME (22/00728/FUL)





South East Streetscape (London Road)

This page is intentionally left blank