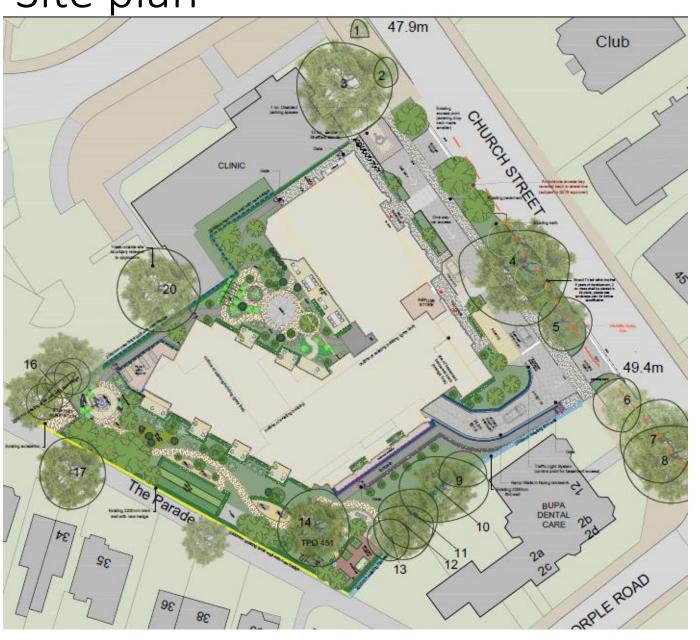

sed Elevations GA – South East





# Proposed Elevations GA – South West





# Comparison to approved 70-bedroom Care Home Scheme

#### NEW SCHEME



APPROVED 70 UNIT SCHEME (22/00728/FUL)









# Highways improvements





#### Item 4 22/00923/FUL

# Former Police Station, Church Road, Epsom, KT17 4PS

Demolition of the existing police station (Use Class E) and ambulance station (Sui Generis) and erection of a new residential, nursing and dementia care home for the frail elderly (Use Class C2) comprising ancillary communal facilities and dementia care, basement parking, reconfigured vehicular access onto Church Street, landscaping and all other associated works



### Site Location Plan (objector marked in blue)



#### Aerial view



### Site (LB in purple, CA in red)



Site plan



#### Basement and Ground Floor Plans





#### First and Second Floor Plans





#### Third Floor and Roof Plans





#### Church Street Elevation





#### South Elevation





#### West Elevation





#### Street Elevations





3D Visuals



#### Sections



#### 4. The Proposed Development

#### 4.2 Changes to Approved 70 Bed Scheme

#### **NEW SCHEME**





South East Streetscape (London Road)



Changes to Approved 70 bed Care Home Scheme (22/00728/FUL) - below

#### APPROVED 70 UNIT SCHEME (22/00728/FUL)





South East Streetscape (London Road)

This page is intentionally left blank