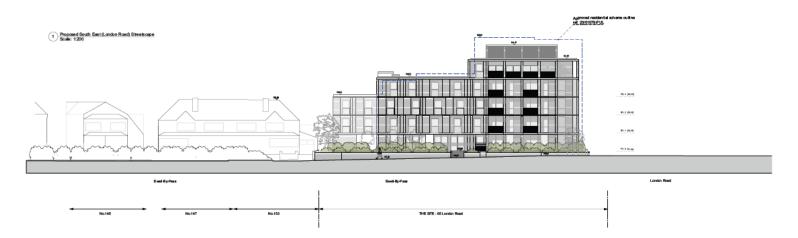

ng.



#### Item 2

#### Minutes of the Previous Meeting



# Item 3 23/00817/FUL

# Development Site at 65 London Road, Ewell, Surrey, KT17 2BL

Construction of a three to five-storey building plus basement for use as a care home (Use Class C2) with up to 81 bedrooms and associated communal spaces and services, together with associated car and cycle parking, refuse storage and ancillary works

#### **Site Location Plan**





# **Existing Site Plan**





# **Existing Streetscape**





# Proposed Ground Floor Site Plan





# Proposed Basement Floor





# Proposed Ground Floor Plan





# Proposed First Floor Plan





# Proposed Second Floor Plan





# Proposed Third Floor Plan





# Proposed Fourth Floor Plan





# Proposed Roof Plan





# Proposed Elevations GA - Streetscapes







### Proposed Elevations GA – North East





Planning

# Proposed Elevations GA – North West





### Proposed Elevations GA – South East





# Proposed Elevations GA – South West





# Comparison to approved 70-bedroom Care Home Scheme

#### NEW SCHEME



APPROVED 70 UNIT SCHEME (22/00728/FUL)









# Highways improvements





#### Item 4 22/00923/FUL

# Former Police Station, Church Road, Epsom, KT17 4PS

Demolition of the existing police station (Use Class E) and ambulance station (Sui Generis) and erection of a new residential, nursing and dementia care home for the frail elderly (Use Class C2) comprising ancillary communal facilities and dementia care, basement parking, reconfigured vehicular access onto Church Street, landscaping and all other associated works



### Site L