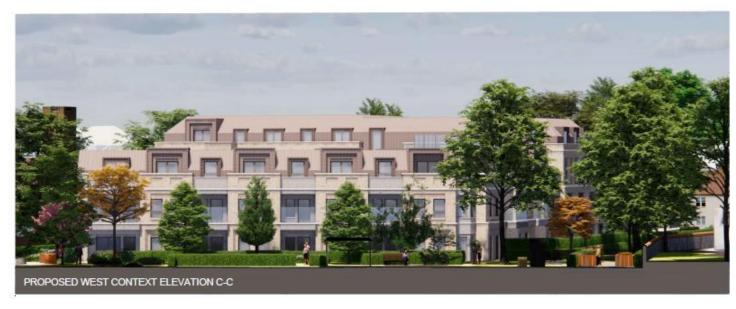

ighways improvements





#### Item 4 22/00923/FUL

# Former Police Station, Church Road, Epsom, KT17 4PS

Demolition of the existing police station (Use Class E) and ambulance station (Sui Generis) and erection of a new residential, nursing and dementia care home for the frail elderly (Use Class C2) comprising ancillary communal facilities and dementia care, basement parking, reconfigured vehicular access onto Church Street, landscaping and all other associated works



### Site Location Plan (objector marked in blue)



#### Aerial view



### Site (LB in purple, CA in red)



Site plan



#### Basement and Ground Floor Plans





#### First and Second Floor Plans





#### Third Floor and Roof Plans





#### Church Street Elevation





#### South Elevation





#### West Elevation





#### Street Elevations





3D Visuals



#### Sections



#### 4. The Proposed Development

#### 4.2 Changes to Approved 70 Bed Scheme

#### **NEW SCHEME**





South East Streetscape (London Road)



Changes to Approved 70 bed Care Home Scheme (22/00728/FUL) - below

#### APPROVED 70 UNIT SCHEME (22/00728/FUL)





South East Streetscape (London Road)

This page is intentionally left blank