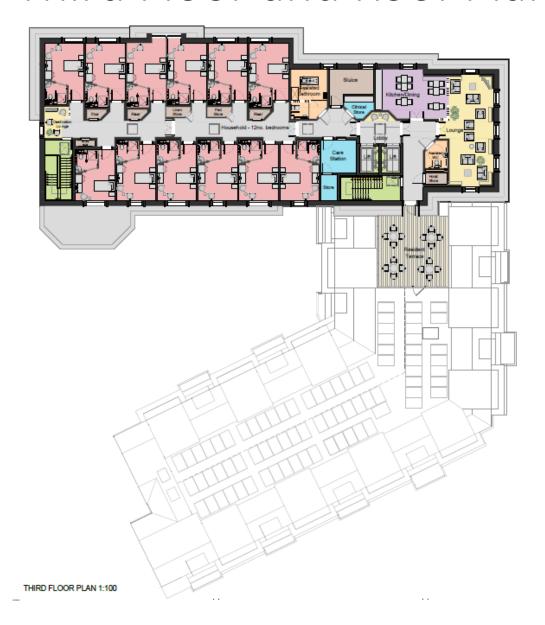

are Home Scheme

#### NEW SCHEME



APPROVED 70 UNIT SCHEME (22/00728/FUL)









# Highways improvements





#### Item 4 22/00923/FUL

# Former Police Station, Church Road, Epsom, KT17 4PS

Demolition of the existing police station (Use Class E) and ambulance station (Sui Generis) and erection of a new residential, nursing and dementia care home for the frail elderly (Use Class C2) comprising ancillary communal facilities and dementia care, basement parking, reconfigured vehicular access onto Church Street, landscaping and all other associated works



### Site Location Plan (objector marked in blue)



#### Aerial view



### Site (LB in purple, CA in red)



Site plan



#### Basement and Ground Floor Plans





#### First and Second Floor Plans





#### Third Floor and Roof Plans





#### Church Street Elevation





#### South Elevation





#### West Elevation





#### Street Elevations





3D Visuals



#### Sections



#### 4. The Proposed Development

#### 4.2 Changes to Approved 70 Bed Scheme

#### **NEW SCHEME**





South East Streetscape (London Road)



Changes to Approved 70 bed Care Home Scheme (22/00728/FUL) - below

#### APPROVED 70 UNIT SCHEME (22/00728/FUL)





South East Streetscape (London Road)

This page is intentionally left blank