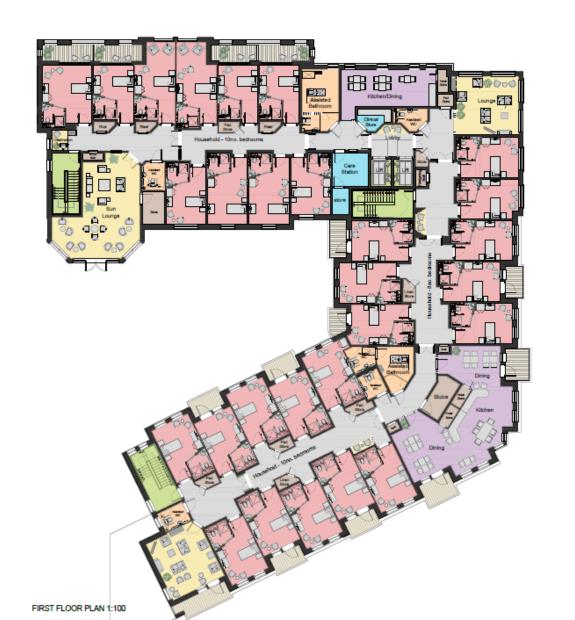

# Comparison to approved 70-bedroom Care Home Scheme

#### NEW SCHEME



APPROVED 70 UNIT SCHEME (22/00728/FUL)









# Highways improvements





#### Item 4 22/00923/FUL

# Former Police Station, Church Road, Epsom, KT17 4PS

Demolition of the existing police station (Use Class E) and ambulance station (Sui Generis) and erection of a new residential, nursing and dementia care home for the frail elderly (Use Class C2) comprising ancillary communal facilities and dementia care, basement parking, reconfigured vehicular access onto Church Street, landscaping and all other associated works



### Site Location Plan (objector marked in blue)



#### Aerial view



### Site (LB in purple, CA in red)



Site plan



#### Basement and Ground Floor Plans





#### First and Second Floor Plans





#### Third Floor and Roof Plans





#### Church Street Elevation





#### South Elevation





#### West Elevation





#### Street Elevations





3D Visuals



#### Sections



#### 4. The Proposed Development

#### 4.2 Changes to Approved 70 Bed Scheme

#### **NEW SCHEME**





South East Streetscape (London Road)



Changes to Approved 70 bed Care Home Scheme (22/00728/FUL) - below

#### APPROVED 70 UNIT SCHEME (22/00728/FUL)





South East Streetscape (London Road)

This page is intentionally left blank