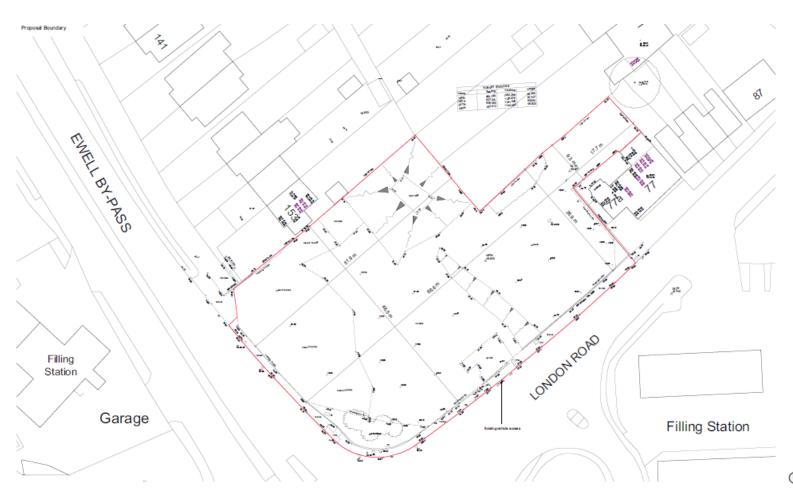

tel: 01372 732000

Yours sincerely

Chief Executive



#### **Planning Committee Meeting**

**09 November 2023** 

Start time: 7.30pm



#### Item 1

#### **Declarations of Interest**

Members are asked to declare the existence and nature of any Disclosable Pecuniary Interests in respect of any item of business to be considered at the meeting.



#### Item 2

#### Minutes of the Previous Meeting



# Item 3 23/00817/FUL

# Development Site at 65 London Road, Ewell, Surrey, KT17 2BL

Construction of a three to five-storey building plus basement for use as a care home (Use Class C2) with up to 81 bedrooms and associated communal spaces and services, together with associated car and cycle parking, refuse storage and ancillary works

#### **Site Location Plan**





# **Existing Site Plan**





# **Existing Streetscape**





# Proposed Ground Floor Site Plan





# Proposed Basement Floor





# Proposed Ground Floor Plan





# Proposed First Floor Plan





# Proposed Second Floor Plan





# Proposed Third Floor Plan





# Proposed Fourth Floor Plan





# Proposed Roof Plan





# Proposed Elevations GA - Streetscapes







### Proposed Elevations GA – North East





Planning

# Proposed Elevations GA – North West





### Proposed Elevations GA – South East





# Proposed Elevations GA – South West





# Comparison to approved 70-bedroom Care Home Scheme

#### NEW SCHEME



APPROVED 70 UNIT SCHEME (22/00728/FUL)









# Highways improvements





#### Item 4 22/00923/FUL

# Former Police Station, Church Road, Epsom, KT17 4PS

Demolition of the existing police st