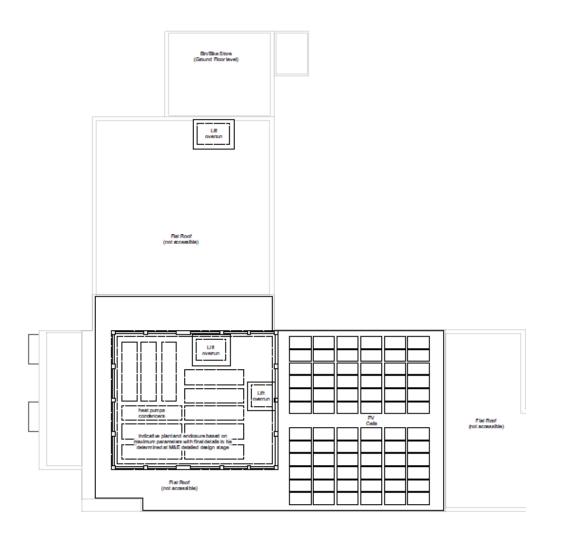

item of business to be considered at the meeting.



#### Item 2

#### Minutes of the Previous Meeting



# Item 3 23/00817/FUL

# Development Site at 65 London Road, Ewell, Surrey, KT17 2BL

Construction of a three to five-storey building plus basement for use as a care home (Use Class C2) with up to 81 bedrooms and associated communal spaces and services, together with associated car and cycle parking, refuse storage and ancillary works

#### **Site Location Plan**





# **Existing Site Plan**





# **Existing Streetscape**





# Proposed Ground Floor Site Plan





# Proposed Basement Floor





# Proposed Ground Floor Plan





# Proposed First Floor Plan





# Proposed Second Floor Plan





# Proposed Third Floor Plan





# Proposed Fourth Floor Plan





# Proposed Roof Plan





# Proposed Elevations GA - Streetscapes







### Proposed Elevations GA – North East





Planning

# Proposed Elevations GA – North West





### Proposed Elevations GA – South East





# Proposed Elevations GA – South West





# Comparison to approved 70-bedroom Care Home Scheme

#### NEW SCHEME



APPROVED 70 UNIT SCHEME (22/00728/FUL)









# Highways improvements





#### Item 4 22/00923/FUL

# Former Police Station, Church Road, Epsom, KT17 4PS

Demolition of the existing police station (Use Class E) and ambulance station (Sui Generis) and erection of a new residential, nursing and dementia care home for the frail elderly (Use Class C2) comprising ancillary communal facilities and dementia care, basement parking, reconfigured vehicular access onto Church Street, landscapi