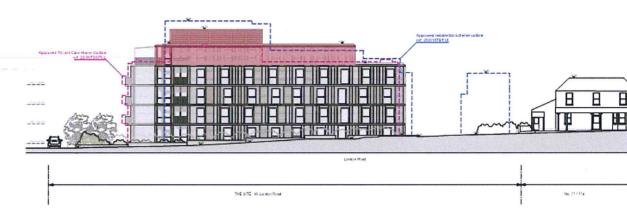

and ambulance station (Sui Generis) and erection of a new residential, nursing and dementia care home for the frail elderly (Use Class C2) comprising ancillary communal facilities and dementia care, basement parking, reconfigured vehicular access onto Church Street, landscaping and all other associated works



### Site Location Plan (objector marked in blue)



#### Aerial view



### Site (LB in purple, CA in red)



Site plan



#### Basement and Ground Floor Plans





#### First and Second Floor Plans





#### Third Floor and Roof Plans





#### Church Street Elevation





#### South Elevation





#### West Elevation





#### Street Elevations





3D Visuals



#### Sections



#### 4. The Proposed Development

#### 4.2 Changes to Approved 70 Bed Scheme

#### **NEW SCHEME**





South East Streetscape (London Road)



Changes to Approved 70 bed Care Home Scheme (22/00728/FUL) - below

#### APPROVED 70 UNIT SCHEME (22/00728/FUL)





South East Streetscape (London Road)

This page is intentionally left blank