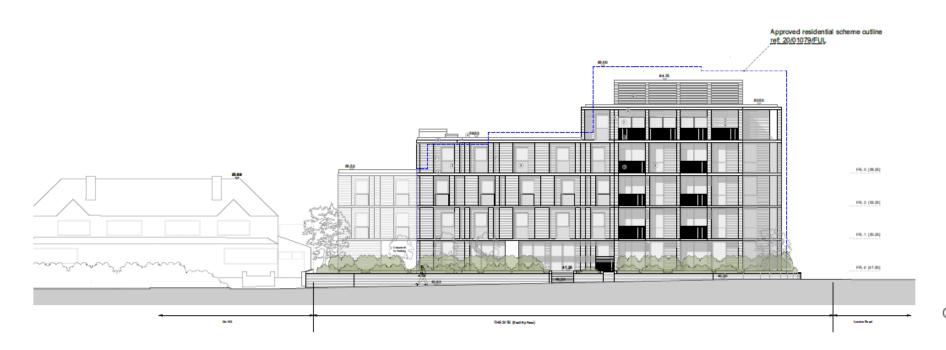

uilding plus basement for use as a care home (Use Class C2) with up to 81 bedrooms and associated communal spaces and services, together with associated car and cycle parking, refuse storage and ancillary works

#### **Site Location Plan**





# **Existing Site Plan**





# **Existing Streetscape**





# Proposed Ground Floor Site Plan





# Proposed Basement Floor





# Proposed Ground Floor Plan





# Proposed First Floor Plan





# Proposed Second Floor Plan





# Proposed Third Floor Plan





# Proposed Fourth Floor Plan





# Proposed Roof Plan





# Proposed Elevations GA - Streetscapes







### Proposed Elevations GA – North East





Planning

# Proposed Elevations GA – North West





### Proposed Elevations GA – South East





# Proposed Elevations GA – South West





# Comparison to approved 70-bedroom Care Home Scheme

#### NEW SCHEME



APPROVED 70 UNIT SCHEME (22/00728/FUL)









# Highways improvements





#### Item 4 22/00923/FUL

# Former Police Station, Church Road, Epsom, KT17 4PS

Demolition of the existing police station (Use Class E) and ambulance station (Sui Generis) and erection of a new residential, nursing and dementia care home for the frail elderly (Use Class C2) comprising ancillary communal facilities and dementia care, basement parking, reconfigured vehicular access onto Church Street, landscaping and all other associated works



### Site Location Plan (objector marked in blue)



#### Aerial view



### Site (LB in purple, CA in red)



Site plan



#### Basement and Ground Floor Plans





#### First and Second Floor Pla