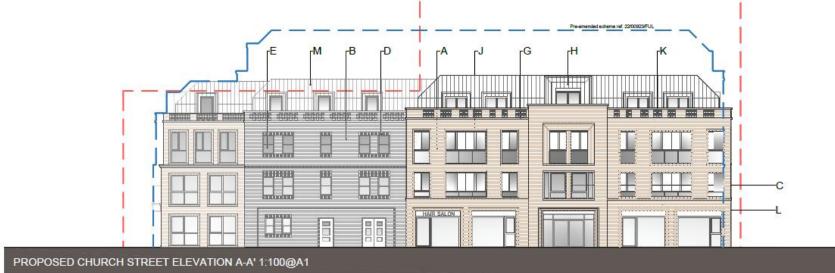

APPROVED 70 UNIT SCHEME (22/00728/FUL)









# Highways improvements





#### Item 4 22/00923/FUL

# Former Police Station, Church Road, Epsom, KT17 4PS

Demolition of the existing police station (Use Class E) and ambulance station (Sui Generis) and erection of a new residential, nursing and dementia care home for the frail elderly (Use Class C2) comprising ancillary communal facilities and dementia care, basement parking, reconfigured vehicular access onto Church Street, landscaping and all other associated works



### Site Location Plan (objector marked in blue)



#### Aerial view



### Site (LB in purple, CA in red)



Site plan



#### Basement and Ground Floor Plans





#### First and Second Floor Plans





#### Third Floor and Roof Plans





#### Church Street Elevation





#### South Elevation





#### West Elevation





#### Street Elevations





3D Visuals



#### Sections



#### 4. The Proposed Development

#### 4.2 Changes to Approved 70 Bed Scheme

#### **NEW SCHEME**





South East Streetscape (London Road)



Changes to Approved 70 bed Care Home Scheme (22/00728/FUL) - below

#### APPROVED 70 UNIT SCHEME (22/00728/FUL)





South East Streetscape (London Road)

This page is intentionally left blank