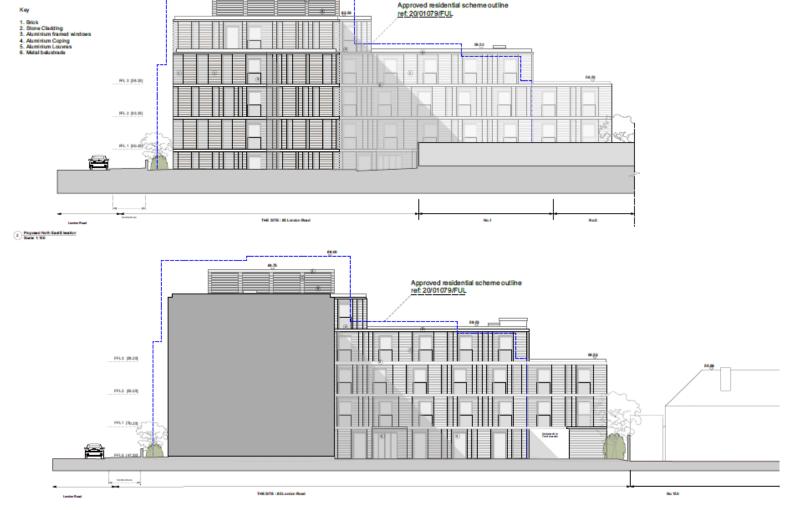

ous Meeting



# Item 3 23/00817/FUL

# Development Site at 65 London Road, Ewell, Surrey, KT17 2BL

Construction of a three to five-storey building plus basement for use as a care home (Use Class C2) with up to 81 bedrooms and associated communal spaces and services, together with associated car and cycle parking, refuse storage and ancillary works

#### **Site Location Plan**





# **Existing Site Plan**





# **Existing Streetscape**





# Proposed Ground Floor Site Plan





# Proposed Basement Floor





# Proposed Ground Floor Plan





# Proposed First Floor Plan





# Proposed Second Floor Plan





# Proposed Third Floor Plan





# Proposed Fourth Floor Plan





# Proposed Roof Plan





# Proposed Elevations GA - Streetscapes







### Proposed Elevations GA – North East





Planning

# Proposed Elevations GA – North West





### Proposed Elevations GA – South East





# Proposed Elevations GA – South West





# Comparison to approved 70-bedroom Care Home Scheme

#### NEW SCHEME



APPROVED 70 UNIT SCHEME (22/00728/FUL)









# Highways improvements





#### Item 4 22/00923/FUL

# Former Police Station, Church Road, Epsom, KT17 4PS

Demolition of the existing police station (Use Class E) and ambulance station (Sui Generis) and erection of a new residential, nursing and dementia care home for the frail elderly (Use Class C2) comprising ancillary communal facilities and dementia care, basement parking, reconfigured vehicular access onto Church Street, landscaping and all other associated works



### Site Location Plan (objector marked in blue)



###