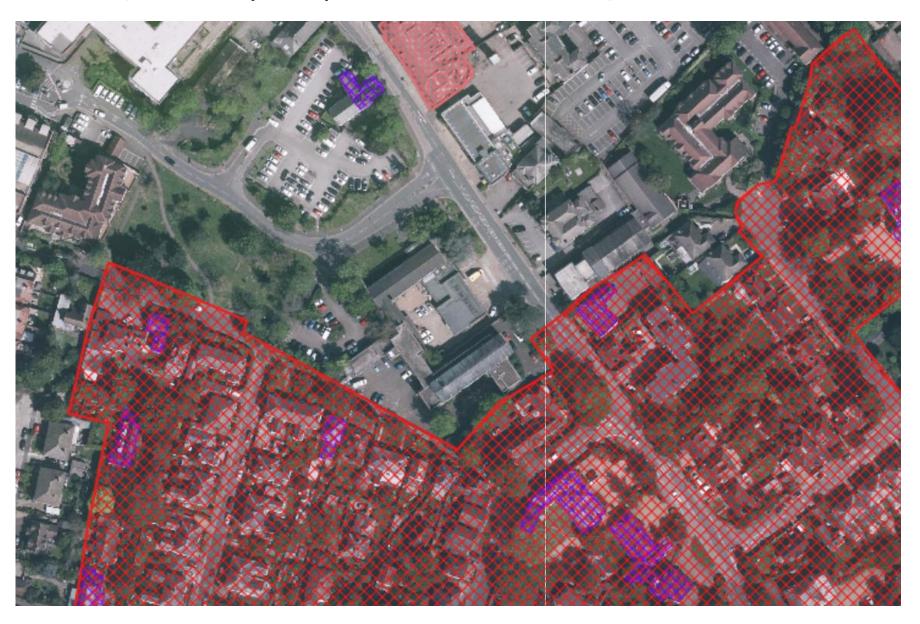

### Proposed Elevations GA – South East





# Proposed Elevations GA – South West





# Comparison to approved 70-bedroom Care Home Scheme

#### NEW SCHEME



APPROVED 70 UNIT SCHEME (22/00728/FUL)









# Highways improvements





#### Item 4 22/00923/FUL

# Former Police Station, Church Road, Epsom, KT17 4PS

Demolition of the existing police station (Use Class E) and ambulance station (Sui Generis) and erection of a new residential, nursing and dementia care home for the frail elderly (Use Class C2) comprising ancillary communal facilities and dementia care, basement parking, reconfigured vehicular access onto Church Street, landscaping and all other associated works



### Site Location Plan (objector marked in blue)



#### Aerial view



### Site (LB in purple, CA in red)



Site plan



#### Basement and Ground Floor Plans





#### First and Second Floor Plans





#### Third Floor and Roof Plans





#### Church Street Elevation





#### South Elevation





#### West Elevation





#### Street Elevations





3D Visuals



#### Sections



#### 4. The Proposed Development

#### 4.2 Changes to Approved 70 Bed Scheme

#### **NEW SCHEME**





South East Streetscape (London Road)



Changes to Approved 70 bed Care Home Scheme (22/00728/FUL) - below

#### APPROVED 70 UNIT SCHEME (22/00728/FUL)





South East Streetscape (London Road)

This page is intentionally left blank