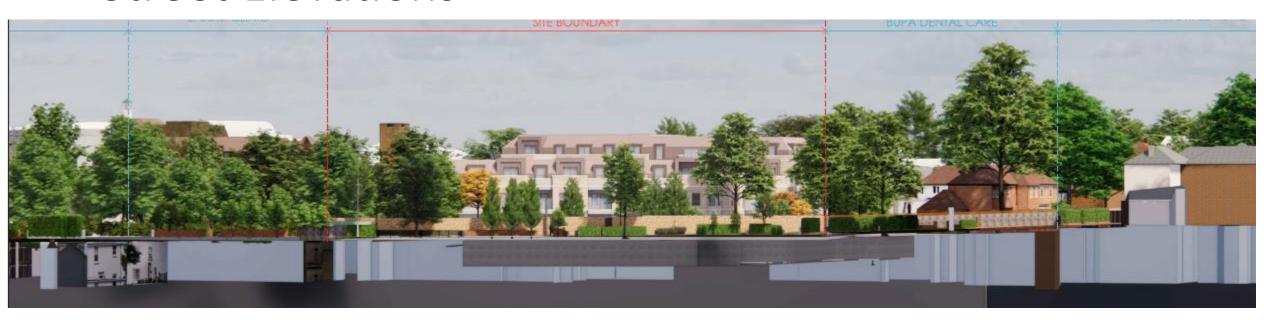

#### Item 4 22/00923/FUL

# Former Police Station, Church Road, Epsom, KT17 4PS

Demolition of the existing police station (Use Class E) and ambulance station (Sui Generis) and erection of a new residential, nursing and dementia care home for the frail elderly (Use Class C2) comprising ancillary communal facilities and dementia care, basement parking, reconfigured vehicular access onto Church Street, landscaping and all other associated works



### Site Location Plan (objector marked in blue)



#### Aerial view



### Site (LB in purple, CA in red)



Site plan



#### Basement and Ground Floor Plans





#### First and Second Floor Plans





#### Third Floor and Roof Plans





#### Church Street Elevation





#### South Elevation





#### West Elevation





#### Street Elevations





3D Visuals



#### Sections



#### 4. The Proposed Development

#### 4.2 Changes to Approved 70 Bed Scheme

#### **NEW SCHEME**





South East Streetscape (London Road)



Changes to Approved 70 bed Care Home Scheme (22/00728/FUL) - below

#### APPROVED 70 UNIT SCHEME (22/00728/FUL)





South East Streetscape (London Road)

This page is intentionally left blank