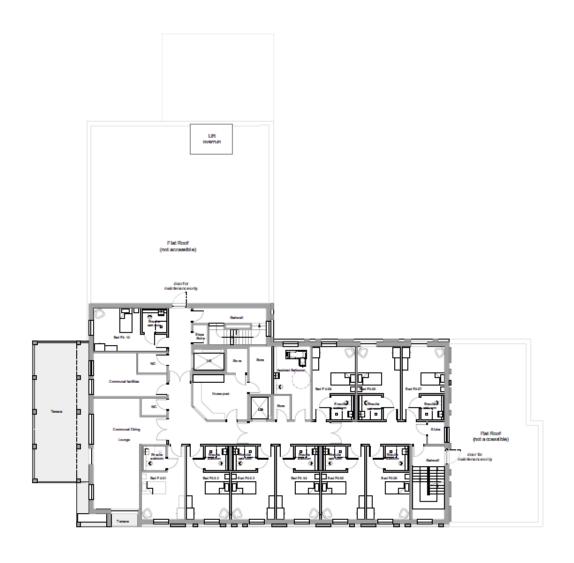

nterests in respect of any item of business to be considered at the meeting.



#### Item 2

#### Minutes of the Previous Meeting



# Item 3 23/00817/FUL

# Development Site at 65 London Road, Ewell, Surrey, KT17 2BL

Construction of a three to five-storey building plus basement for use as a care home (Use Class C2) with up to 81 bedrooms and associated communal spaces and services, together with associated car and cycle parking, refuse storage and ancillary works

#### **Site Location Plan**





# **Existing Site Plan**





# **Existing Streetscape**





# Proposed Ground Floor Site Plan





# Proposed Basement Floor





# Proposed Ground Floor Plan





# Proposed First Floor Plan





# Proposed Second Floor Plan





# Proposed Third Floor Plan





# Proposed Fourth Floor Plan





# Proposed Roof Plan





# Proposed Elevations GA - Streetscapes







### Proposed Elevations GA – North East





Planning

# Proposed Elevations GA – North West





### Proposed Elevations GA – South East





# Proposed Elevations GA – South West





# Comparison to approved 70-bedroom Care Home Scheme

#### NEW SCHEME



APPROVED 70 UNIT SCHEME (22/00728/FUL)









# Highways improvements





#### Item 4 22/00923/FUL

# Former Police Station, Church Road, Epsom, KT17 4PS

Demolition of the existing police station (Use Class E) and ambulance station (Sui Generis) and erection of a new residential, nursing and dementia care home for the frail elderly (Use Class C2) comprising ancillary communal facilities and dementia care, basement parking, reconfigured vehicular access ont