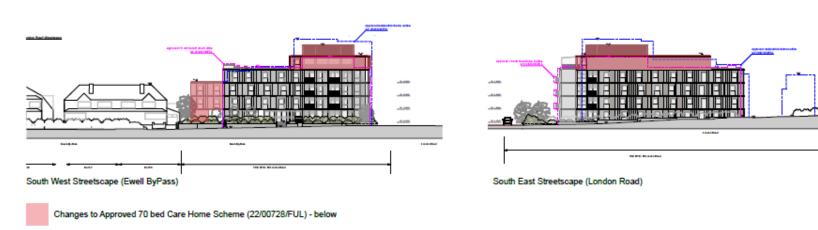

# Comparison to approved 70-bedroom Care Home Scheme

#### NEW SCHEME

APPROVED 70 UNIT SCHEME (22/00728/FUL)

#### 4.2 Changes to Approved 70 Bed Scheme

#### **NEW SCHEME**

South East Streetscape (London Road)

Changes to Approved 70 bed Care Home Scheme (22/00728/FUL) - below

#### APPROVED 70 UNIT SCHEME (22/00728/FUL)

South East Streetscape (London Road)

This page is intentionally left blank