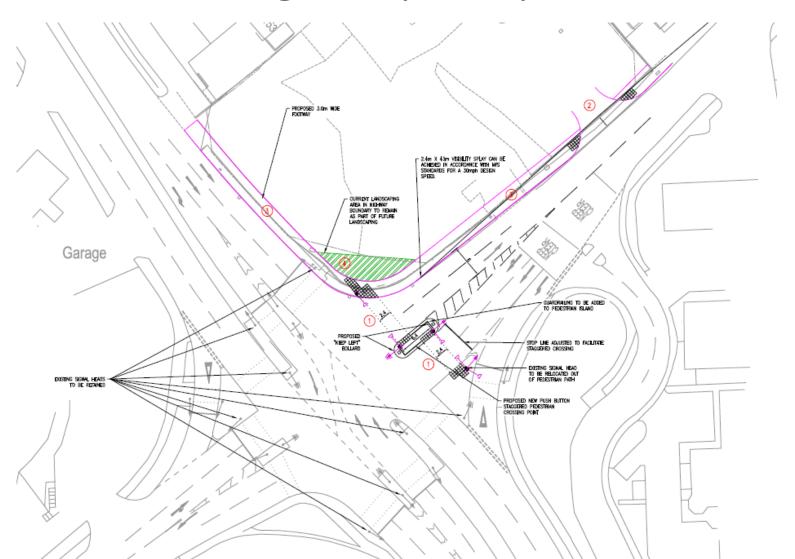

ed car and cycle parking, refuse storage and ancillary works

#### **Site Location Plan**





# **Existing Site Plan**





# **Existing Streetscape**





# Proposed Ground Floor Site Plan





# Proposed Basement Floor





# Proposed Ground Floor Plan





# Proposed First Floor Plan





# Proposed Second Floor Plan





# Proposed Third Floor Plan





# Proposed Fourth Floor Plan





# Proposed Roof Plan





# Proposed Elevations GA - Streetscapes







### Proposed Elevations GA – North East





Planning

# Proposed Elevations GA – North West





### Proposed Elevations GA – South East





# Proposed Elevations GA – South West





# Comparison to approved 70-bedroom Care Home Scheme

#### NEW SCHEME



APPROVED 70 UNIT SCHEME (22/00728/FUL)









# Highways improvements





#### Item 4 22/00923/FUL

# Former Police Station, Church Road, Epsom, KT17 4PS

Demolition of the existing police station (Use Class E) and ambulance station (Sui Generis) and erection of a new residential, nursing and dementia care home for the frail elderly (Use Class C2) comprising ancillary communal facilities and dementia care, basement parking, reconfigured vehicular access onto Church Street, landscaping and all other associated works



### Site Location Plan (objector marked in blue)



#### Aerial view



### Site (LB in purple, CA in red)



Site plan



#### Basement and Ground Floor Plans





#### First and Second Floor Plans





#### Third Floor and Roof Plans





#### Church Street Elevation





#### South Elevation





#### West Elevation





#### Street Elevatio