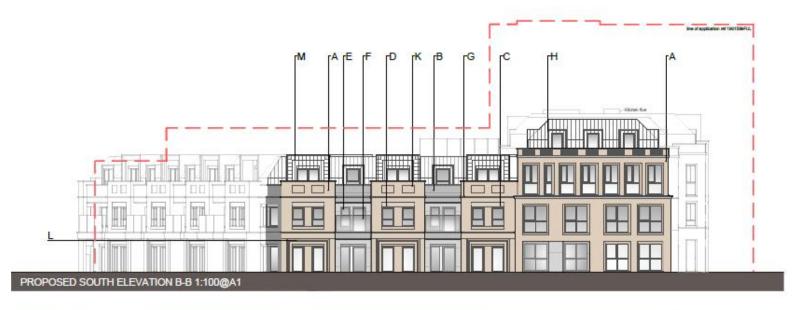

(22/00728/FUL)









# Highways improvements





#### Item 4 22/00923/FUL

# Former Police Station, Church Road, Epsom, KT17 4PS

Demolition of the existing police station (Use Class E) and ambulance station (Sui Generis) and erection of a new residential, nursing and dementia care home for the frail elderly (Use Class C2) comprising ancillary communal facilities and dementia care, basement parking, reconfigured vehicular access onto Church Street, landscaping and all other associated works



### Site Location Plan (objector marked in blue)



#### Aerial view



### Site (LB in purple, CA in red)



Site plan



#### Basement and Ground Floor Plans





#### First and Second Floor Plans





#### Third Floor and Roof Plans





#### Church Street Elevation





#### South Elevation





#### West Elevation





#### Street Elevations





3D Visuals



#### Sections



#### 4. The Proposed Development

#### 4.2 Changes to Approved 70 Bed Scheme

#### **NEW SCHEME**





South East Streetscape (London Road)



Changes to Approved 70 bed Care Home Scheme (22/00728/FUL) - below

#### APPROVED 70 UNIT SCHEME (22/00728/FUL)





South East Streetscape (London Road)

This page is intentionally left blank