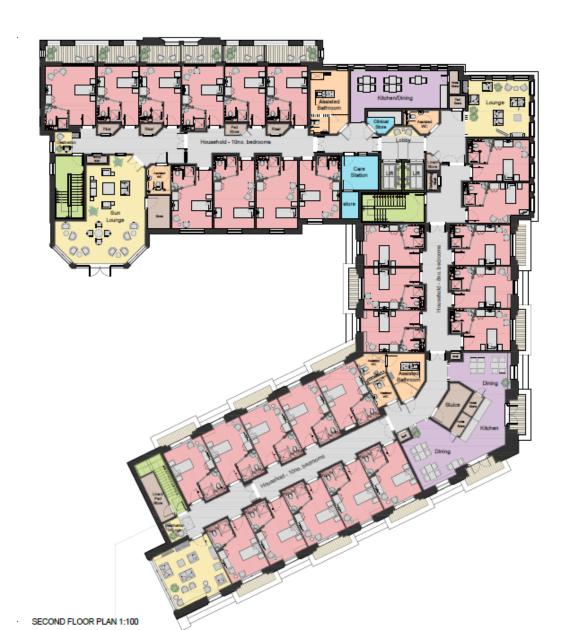

Comparison to approved 70-bedroom Care Home Scheme

#### NEW SCHEME



APPROVED 70 UNIT SCHEME (22/00728/FUL)









# Highways improvements





#### Item 4 22/00923/FUL

# Former Police Station, Church Road, Epsom, KT17 4PS

Demolition of the existing police station (Use Class E) and ambulance station (Sui Generis) and erection of a new residential, nursing and dementia care home for the frail elderly (Use Class C2) comprising ancillary communal facilities and dementia care, basement parking, reconfigured vehicular access onto Church Street, landscaping and all other associated works



### Site Location Plan (objector marked in blue)



#### Aerial view



### Site (LB in purple, CA in red)



Site plan



#### Basement and Ground Floor Plans





#### First and Second Floor Plans





#### Third Floor and Roof Plans





#### Church Street Elevation





#### South Elevation





#### West Elevation





#### Street Elevations





3D Visuals



#### Sections



#### 4. The Proposed Development

#### 4.2 Changes to Approved 70 Bed Scheme

#### **NEW SCHEME**





South East Streetscape (London Road)



Changes to Approved 70 bed Care Home Scheme (22/00728/FUL) - below

#### APPROVED 70 UNIT SCHEME (22/00728/FUL)





South East Streetscape (London Road)

This page is intentionally left blank