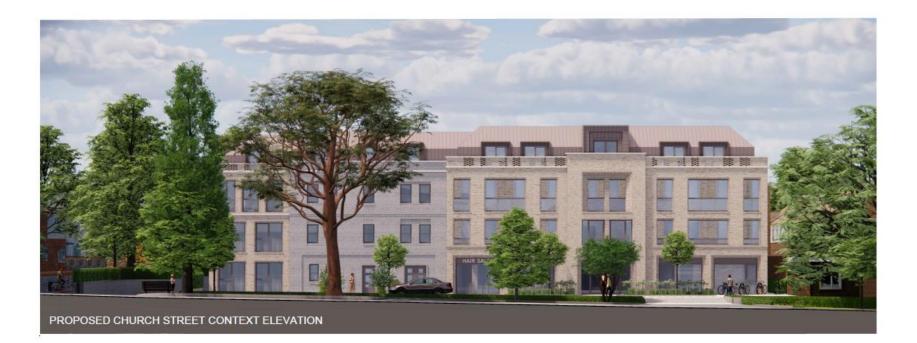

APPROVED 70 UNIT SCHEME (22/00728/FUL)









# Highways improvements





#### Item 4 22/00923/FUL

# Former Police Station, Church Road, Epsom, KT17 4PS

Demolition of the existing police station (Use Class E) and ambulance station (Sui Generis) and erection of a new residential, nursing and dementia care home for the frail elderly (Use Class C2) comprising ancillary communal facilities and dementia care, basement parking, reconfigured vehicular access onto Church Street, landscaping and all other associated works



### Site Location Plan (objector marked in blue)



#### Aerial view



### Site (LB in purple, CA in red)



Site plan



#### Basement and Ground Floor Plans





#### First and Second Floor Plans





#### Third Floor and Roof Plans





#### Church Street Elevation





#### South Elevation





#### West Elevation





#### Street Elevations





3D Visuals



#### Sections



#### 4. The Proposed Development

#### 4.2 Changes to Approved 70 Bed Scheme

#### **NEW SCHEME**





South East Streetscape (London Road)



Changes to Approved 70 bed Care Home Scheme (22/00728/FUL) - below

#### APPROVED 70 UNIT SCHEME (22/00728/FUL)





South East Streetscape (London Road)

This page is intentionally left blank