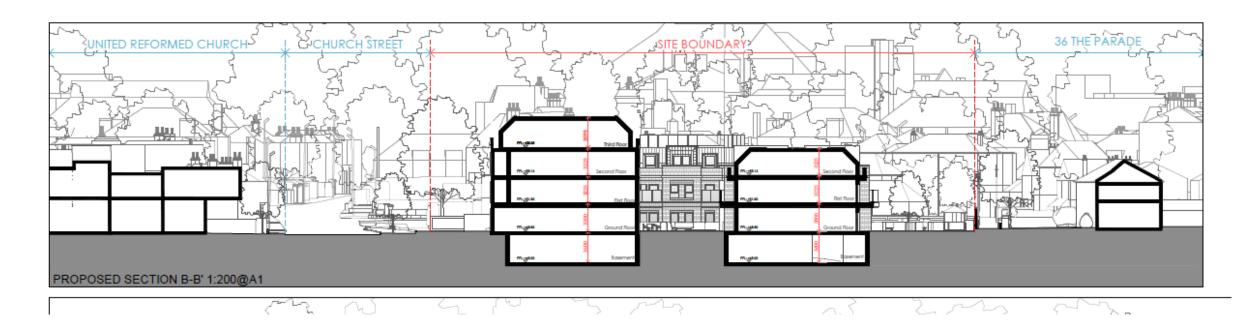

r Police Station, Church Road, Epsom, KT17 4PS

Demolition of the existing police station (Use Class E) and ambulance station (Sui Generis) and erection of a new residential, nursing and dementia care home for the frail elderly (Use Class C2) comprising ancillary communal facilities and dementia care, basement parking, reconfigured vehicular access onto Church Street, landscaping and all other associated works



### Site Location Plan (objector marked in blue)



#### Aerial view



### Site (LB in purple, CA in red)



Site plan



#### Basement and Ground Floor Plans





#### First and Second Floor Plans





#### Third Floor and Roof Plans





#### Church Street Elevation





#### South Elevation





#### West Elevation





#### Street Elevations





3D Visuals



#### Sections



#### 4. The Proposed Development

#### 4.2 Changes to Approved 70 Bed Scheme

#### **NEW SCHEME**





South East Streetscape (London Road)



Changes to Approved 70 bed Care Home Scheme (22/00728/FUL) - below

#### APPROVED 70 UNIT SCHEME (22/00728/FUL)





South East Streetscape (London Road)

This page is intentionally left blank