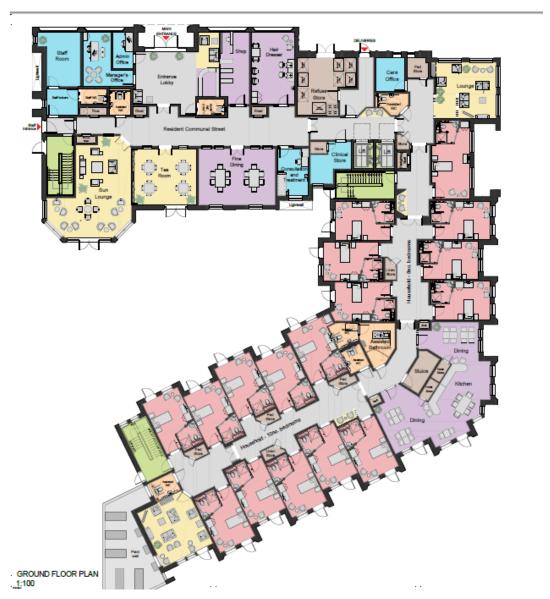

osed Elevations GA – South West





# Comparison to approved 70-bedroom Care Home Scheme

#### NEW SCHEME



APPROVED 70 UNIT SCHEME (22/00728/FUL)









# Highways improvements





#### Item 4 22/00923/FUL

# Former Police Station, Church Road, Epsom, KT17 4PS

Demolition of the existing police station (Use Class E) and ambulance station (Sui Generis) and erection of a new residential, nursing and dementia care home for the frail elderly (Use Class C2) comprising ancillary communal facilities and dementia care, basement parking, reconfigured vehicular access onto Church Street, landscaping and all other associated works



### Site Location Plan (objector marked in blue)



#### Aerial view



### Site (LB in purple, CA in red)



Site plan



#### Basement and Ground Floor Plans





#### First and Second Floor Plans





#### Third Floor and Roof Plans





#### Church Street Elevation





#### South Elevation





#### West Elevation





#### Street Elevations





3D Visuals



#### Sections



#### 4. The Proposed Development

#### 4.2 Changes to Approved 70 Bed Scheme

#### **NEW SCHEME**





South East Streetscape (London Road)



Changes to Approved 70 bed Care Home Scheme (22/00728/FUL) - below

#### APPROVED 70 UNIT SCHEME (22/00728/FUL)





South East Streetscape (London Road)

This page is intentionally left blank