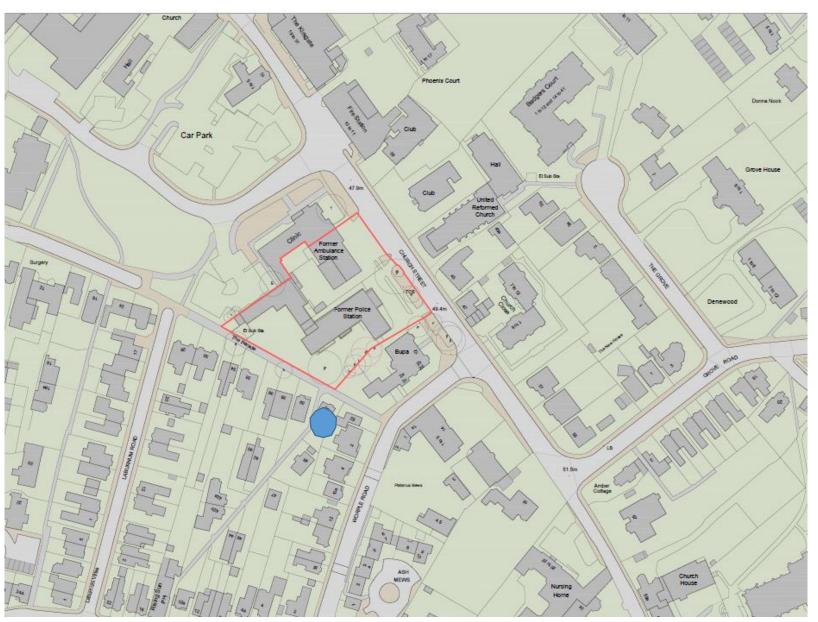

ast





Planning

# Proposed Elevations GA – North West





### Proposed Elevations GA – South East





# Proposed Elevations GA – South West





# Comparison to approved 70-bedroom Care Home Scheme

#### NEW SCHEME



APPROVED 70 UNIT SCHEME (22/00728/FUL)









# Highways improvements





#### Item 4 22/00923/FUL

# Former Police Station, Church Road, Epsom, KT17 4PS

Demolition of the existing police station (Use Class E) and ambulance station (Sui Generis) and erection of a new residential, nursing and dementia care home for the frail elderly (Use Class C2) comprising ancillary communal facilities and dementia care, basement parking, reconfigured vehicular access onto Church Street, landscaping and all other associated works



### Site Location Plan (objector marked in blue)



#### Aerial view



### Site (LB in purple, CA in red)



Site plan



#### Basement and Ground Floor Plans





#### First and Second Floor Plans





#### Third Floor and Roof Plans





#### Church Street Elevation





#### South Elevation





#### West Elevation





#### Street Elevations





3D Visuals



#### Sections



#### 4. The Proposed Development

#### 4.2 Changes to Approved 70 Bed Scheme

#### **NEW SCHEME**





South East Streetscape (London Road)



Changes to Approved 70 bed Care Home Scheme (22/00728/FUL) - below

#### APPROVED 70 UNIT SCHEME (22/00728/FUL)





South East Streetscape (London Road)

This page is intentionally left blank