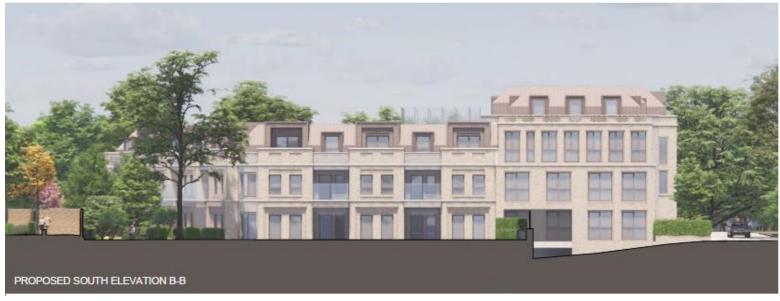

2/00728/FUL)









# Highways improvements





#### Item 4 22/00923/FUL

# Former Police Station, Church Road, Epsom, KT17 4PS

Demolition of the existing police station (Use Class E) and ambulance station (Sui Generis) and erection of a new residential, nursing and dementia care home for the frail elderly (Use Class C2) comprising ancillary communal facilities and dementia care, basement parking, reconfigured vehicular access onto Church Street, landscaping and all other associated works



### Site Location Plan (objector marked in blue)



#### Aerial view



### Site (LB in purple, CA in red)



Site plan



#### Basement and Ground Floor Plans





#### First and Second Floor Plans





#### Third Floor and Roof Plans





#### Church Street Elevation





#### South Elevation





#### West Elevation





#### Street Elevations





3D Visuals



#### Sections



#### 4. The Proposed Development

#### 4.2 Changes to Approved 70 Bed Scheme

#### **NEW SCHEME**





South East Streetscape (London Road)



Changes to Approved 70 bed Care Home Scheme (22/00728/FUL) - below

#### APPROVED 70 UNIT SCHEME (22/00728/FUL)





South East Streetscape (London Road)

This page is intentionally left blank