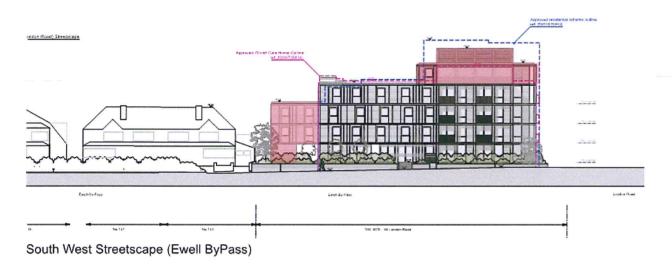

E) and ambulance station (Sui Generis) and erection of a new residential, nursing and dementia care home for the frail elderly (Use Class C2) comprising ancillary communal facilities and dementia care, basement parking, reconfigured vehicular access onto Church Street, landscaping and all other associated works



### Site Location Plan (objector marked in blue)



#### Aerial view



### Site (LB in purple, CA in red)



Site plan



#### Basement and Ground Floor Plans





#### First and Second Floor Plans





#### Third Floor and Roof Plans





#### Church Street Elevation





#### South Elevation





#### West Elevation





#### Street Elevations





3D Visuals



#### Sections



#### 4. The Proposed Development

#### 4.2 Changes to Approved 70 Bed Scheme

#### **NEW SCHEME**





South East Streetscape (London Road)



Changes to Approved 70 bed Care Home Scheme (22/00728/FUL) - below

#### APPROVED 70 UNIT SCHEME (22/00728/FUL)





South East Streetscape (London Road)

This page is intentionally left blank