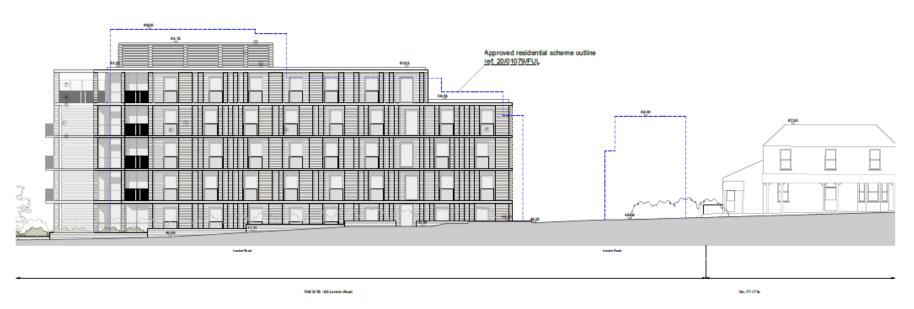

L

Construction of a three to five-storey building plus basement for use as a care home (Use Class C2) with up to 81 bedrooms and associated communal spaces and services, together with associated car and cycle parking, refuse storage and ancillary works

#### **Site Location Plan**





# **Existing Site Plan**





# **Existing Streetscape**





# Proposed Ground Floor Site Plan





# Proposed Basement Floor





# Proposed Ground Floor Plan





# Proposed First Floor Plan





# Proposed Second Floor Plan





# Proposed Third Floor Plan





# Proposed Fourth Floor Plan





# Proposed Roof Plan





# Proposed Elevations GA - Streetscapes







### Proposed Elevations GA – North East





Planning

# Proposed Elevations GA – North West





### Proposed Elevations GA – South East





# Proposed Elevations GA – South West





# Comparison to approved 70-bedroom Care Home Scheme

#### NEW SCHEME



APPROVED 70 UNIT SCHEME (22/00728/FUL)









# Highways improvements





#### Item 4 22/00923/FUL

# Former Police Station, Church Road, Epsom, KT17 4PS

Demolition of the existing police station (Use Class E) and ambulance station (Sui Generis) and erection of a new residential, nursing and dementia care home for the frail elderly (Use Class C2) comprising ancillary communal facilities and dementia care, basement parking, reconfigured vehicular access onto Church Street, landscaping and all other associated works



### Site Location Plan (objector marked in blue)



#### Aerial view



### Site (LB in purple, CA in red)



Site plan



#### Basement and Ground Floor