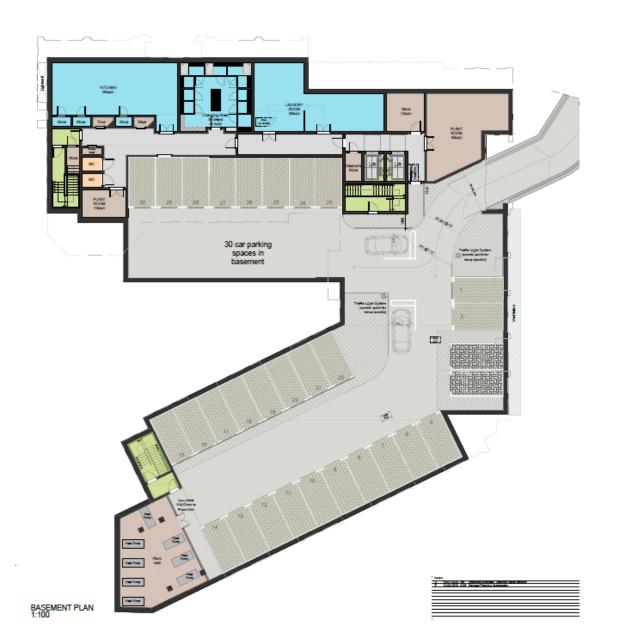

oposed Elevations GA – South West





# Comparison to approved 70-bedroom Care Home Scheme

#### NEW SCHEME



APPROVED 70 UNIT SCHEME (22/00728/FUL)









# Highways improvements





#### Item 4 22/00923/FUL

# Former Police Station, Church Road, Epsom, KT17 4PS

Demolition of the existing police station (Use Class E) and ambulance station (Sui Generis) and erection of a new residential, nursing and dementia care home for the frail elderly (Use Class C2) comprising ancillary communal facilities and dementia care, basement parking, reconfigured vehicular access onto Church Street, landscaping and all other associated works



### Site Location Plan (objector marked in blue)



#### Aerial view



### Site (LB in purple, CA in red)



Site plan



#### Basement and Ground Floor Plans





#### First and Second Floor Plans





#### Third Floor and Roof Plans





#### Church Street Elevation





#### South Elevation





#### West Elevation





#### Street Elevations





3D Visuals



#### Sections



#### 4. The Proposed Development

#### 4.2 Changes to Approved 70 Bed Scheme

#### **NEW SCHEME**





South East Streetscape (London Road)



Changes to Approved 70 bed Care Home Scheme (22/00728/FUL) - below

#### APPROVED 70 UNIT SCHEME (22/00728/FUL)





South East Streetscape (London Road)

This page is intentionally left blank