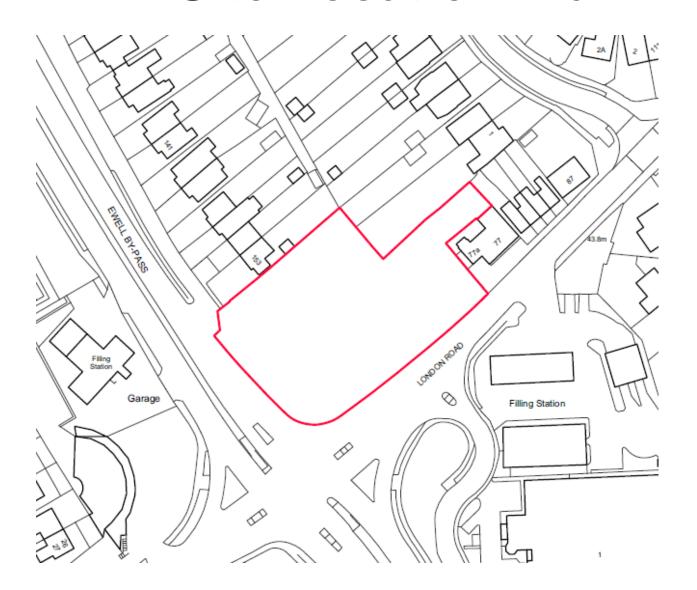

services@epsom-ewell.gov.uk or tel: 01372 732000

Yours sincerely

Chief Executive



#### **Planning Committee Meeting**

**09 November 2023** 

Start time: 7.30pm



#### Item 1

#### **Declarations of Interest**

Members are asked to declare the existence and nature of any Disclosable Pecuniary Interests in respect of any item of business to be considered at the meeting.



#### Item 2

#### Minutes of the Previous Meeting



# Item 3 23/00817/FUL

# Development Site at 65 London Road, Ewell, Surrey, KT17 2BL

Construction of a three to five-storey building plus basement for use as a care home (Use Class C2) with up to 81 bedrooms and associated communal spaces and services, together with associated car and cycle parking, refuse storage and ancillary works

#### **Site Location Plan**





# **Existing Site Plan**





# **Existing Streetscape**





# Proposed Ground Floor Site Plan





# Proposed Basement Floor





# Proposed Ground Floor Plan





# Proposed First Floor Plan





# Proposed Second Floor Plan





# Proposed Third Floor Plan





# Proposed Fourth Floor Plan





# Proposed Roof Plan





# Proposed Elevations GA - Streetscapes







### Proposed Elevations GA – North East





Planning

# Proposed Elevations GA – North West





### Proposed Elevations GA – South East





# Proposed Elevations GA – South West





# Comparison to approved 70-bedroom Care Home Scheme

#### NEW SCHEME



APPROVED 70 UNIT SCHEME (22/00728/FUL)









# Highways improvements





#### Item 4 22/00923/FUL

# Former Police Station, Church Road, Epsom, KT17 4PS

Demoli