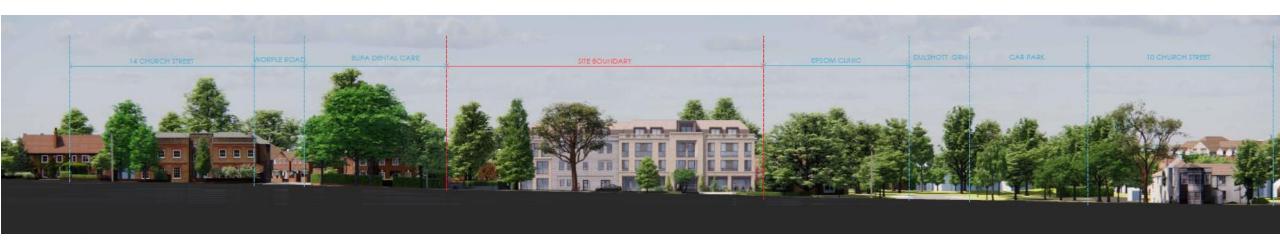

## Item 4 22/00923/FUL

# Former Police Station, Church Road, Epsom, KT17 4PS

Demolition of the existing police station (Use Class E) and ambulance station (Sui Generis) and erection of a new residential, nursing and dementia care home for the frail elderly (Use Class C2) comprising ancillary communal facilities and dementia care, basement parking, reconfigured vehicular access onto Church Street, landscaping and all other associated works



### Site Location Plan (objector marked in blue)



#### Aerial view



### Site (LB in purple, CA in red)



Site plan



#### Basement and Ground Floor Plans





#### First and Second Floor Plans





#### Third Floor and Roof Plans





#### Church Street Elevation





#### South Elevation





#### West Elevation





#### Street Elevations





3D Visuals



#### Sections



#### 4. The Proposed Development

#### 4.2 Changes to Approved 70 Bed Scheme

#### **NEW SCHEME**





South East Streetscape (London Road)



Changes to Approved 70 bed Care Home Scheme (22/00728/FUL) - below

#### APPROVED 70 UNIT SCHEME (22/00728/FUL)





South East Streetscape (London Road)

This page is intentionally left blank