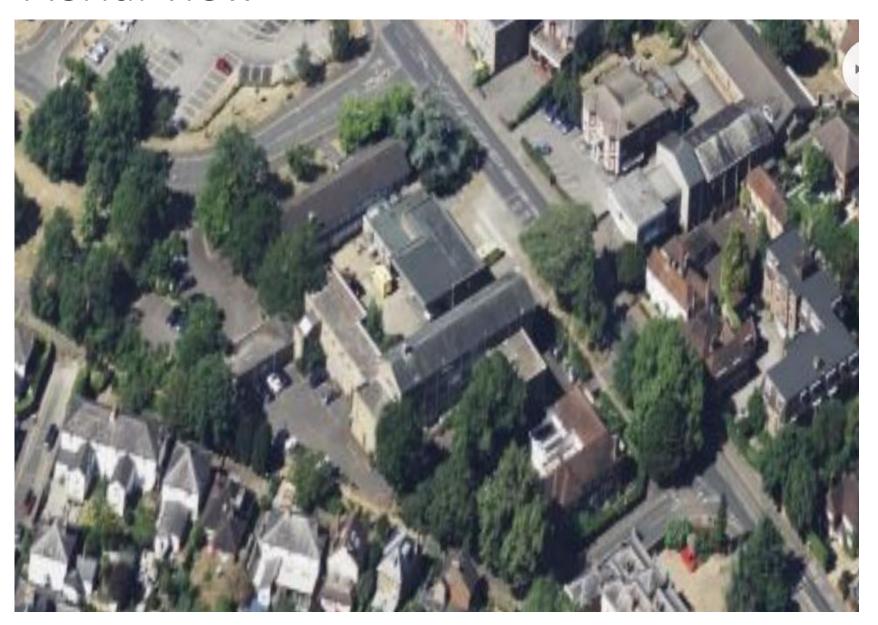

Proposed Elevations GA – North West





### Proposed Elevations GA – South East





# Proposed Elevations GA – South West





# Comparison to approved 70-bedroom Care Home Scheme

#### NEW SCHEME



APPROVED 70 UNIT SCHEME (22/00728/FUL)









# Highways improvements





#### Item 4 22/00923/FUL

# Former Police Station, Church Road, Epsom, KT17 4PS

Demolition of the existing police station (Use Class E) and ambulance station (Sui Generis) and erection of a new residential, nursing and dementia care home for the frail elderly (Use Class C2) comprising ancillary communal facilities and dementia care, basement parking, reconfigured vehicular access onto Church Street, landscaping and all other associated works



### Site Location Plan (objector marked in blue)



#### Aerial view



### Site (LB in purple, CA in red)



Site plan



#### Basement and Ground Floor Plans





#### First and Second Floor Plans





#### Third Floor and Roof Plans





#### Church Street Elevation





#### South Elevation





#### West Elevation





#### Street Elevations





3D Visuals



#### Sections



#### 4. The Proposed Development

#### 4.2 Changes to Approved 70 Bed Scheme

#### **NEW SCHEME**





South East Streetscape (London Road)



Changes to Approved 70 bed Care Home Scheme (22/00728/FUL) - below

#### APPROVED 70 UNIT SCHEME (22/00728/FUL)





South East Streetscape (London Road)

This page is intentionally left blank