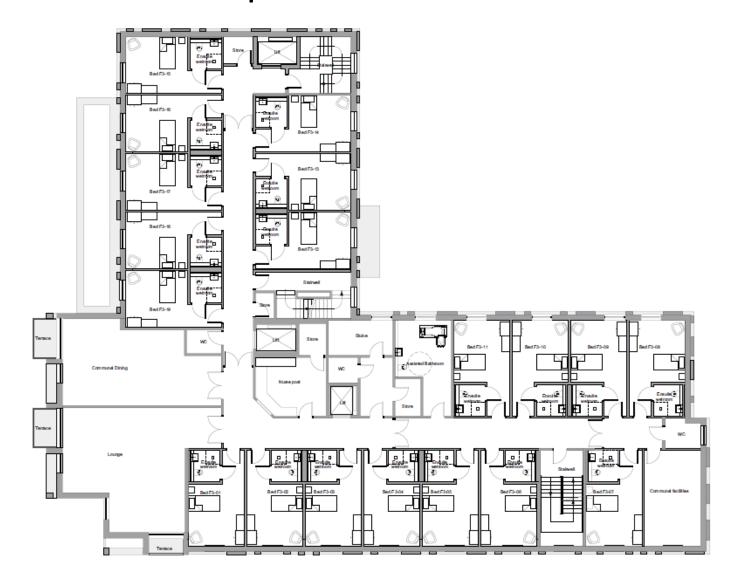

ure of any Disclosable Pecuniary Interests in respect of any item of business to be considered at the meeting.



#### Item 2

#### Minutes of the Previous Meeting



# Item 3 23/00817/FUL

# Development Site at 65 London Road, Ewell, Surrey, KT17 2BL

Construction of a three to five-storey building plus basement for use as a care home (Use Class C2) with up to 81 bedrooms and associated communal spaces and services, together with associated car and cycle parking, refuse storage and ancillary works

#### **Site Location Plan**





# **Existing Site Plan**





# **Existing Streetscape**





# Proposed Ground Floor Site Plan





# Proposed Basement Floor





# Proposed Ground Floor Plan





# Proposed First Floor Plan





# Proposed Second Floor Plan





# Proposed Third Floor Plan





# Proposed Fourth Floor Plan





# Proposed Roof Plan





# Proposed Elevations GA - Streetscapes







### Proposed Elevations GA – North East





Planning

# Proposed Elevations GA – North West





### Proposed Elevations GA – South East





# Proposed Elevations GA – South West





# Comparison to approved 70-bedroom Care Home Scheme

#### NEW SCHEME



APPROVED 70 UNIT SCHEME (22/00728/FUL)









# Highways improvements





#### Item 4 22/00923/FUL

# Former Police Station, Church Road, Epsom, KT17 4PS

Demolition of the existing police station (Use Class E) and ambulance station (Sui Generis) and erection of a new residential, nursing and dementia care home for the frail elderly (Use Class C2) comprising ancillary communal facilities and dementia care, basement parking,