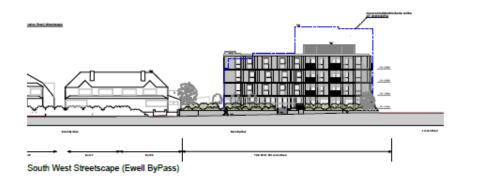

# Comparison to approved 70-bedroom Care Home Scheme

#### NEW SCHEME

APPROVED 70 UNIT SCHEME (22/00728/FUL)

#### 4.2 Changes to Approved 70 Bed Scheme

#### **NEW SCHEME**

South East Streetscape (London Road)

Changes to Approved 70 bed Care Home Scheme (22/00728/FUL) - below

#### APPROVED 70 UNIT SCHEME (22/00728/FUL)

South East Streetscape (London Road)

This page is intentionally left blank