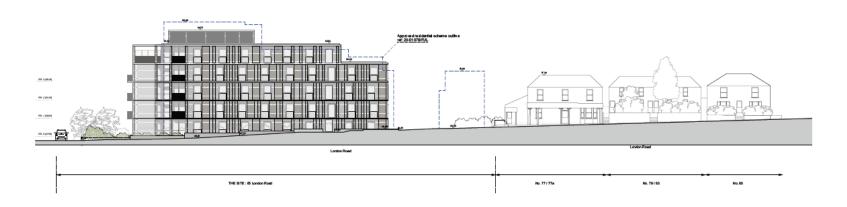

ting.



#### Item 2

#### Minutes of the Previous Meeting



# Item 3 23/00817/FUL

# Development Site at 65 London Road, Ewell, Surrey, KT17 2BL

Construction of a three to five-storey building plus basement for use as a care home (Use Class C2) with up to 81 bedrooms and associated communal spaces and services, together with associated car and cycle parking, refuse storage and ancillary works

#### **Site Location Plan**





# **Existing Site Plan**





# **Existing Streetscape**





# Proposed Ground Floor Site Plan





# Proposed Basement Floor





# Proposed Ground Floor Plan





# Proposed First Floor Plan





# Proposed Second Floor Plan





# Proposed Third Floor Plan





# Proposed Fourth Floor Plan





# Proposed Roof Plan





# Proposed Elevations GA - Streetscapes







### Proposed Elevations GA – North East





Planning

# Proposed Elevations GA – North West





### Proposed Elevations GA – South East





# Proposed Elevations GA – South West





# Comparison to approved 70-bedroom Care Home Scheme

#### NEW SCHEME



APPROVED 70 UNIT SCHEME (22/00728/FUL)









# Highways improvements





#### Item 4 22/00923/FUL

# Former Police Station, Church Road, Epsom, KT17 4PS

Demolition of the existing police station (Use Class E) and ambulance station (Sui Generis) and erection of a new residential, nursing and dementia care home for the frail elderly (Use Class C2) comprising ancillary communal facilities and dementia care, basement parking, reconfigured vehicular access onto Church Street, landscaping and all other associated works



### Site