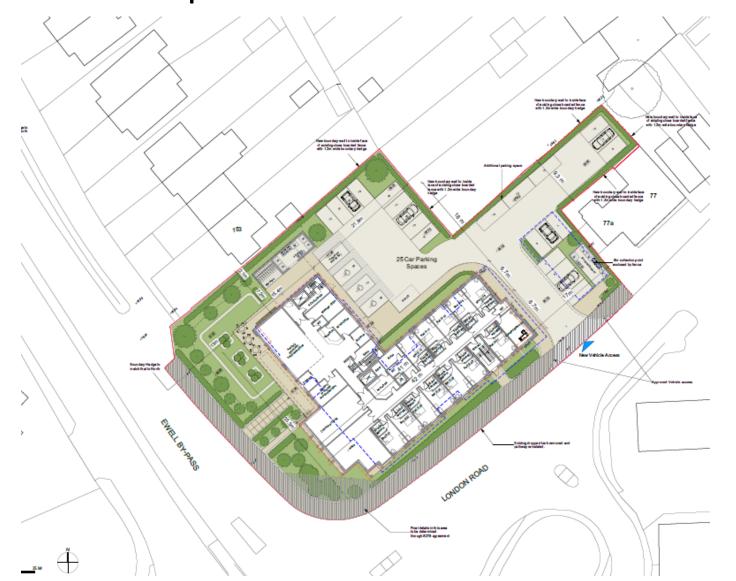

Committee Meeting**

**09 November 2023** 

Start time: 7.30pm



#### Item 1

#### **Declarations of Interest**

Members are asked to declare the existence and nature of any Disclosable Pecuniary Interests in respect of any item of business to be considered at the meeting.



#### Item 2

#### Minutes of the Previous Meeting



# Item 3 23/00817/FUL

# Development Site at 65 London Road, Ewell, Surrey, KT17 2BL

Construction of a three to five-storey building plus basement for use as a care home (Use Class C2) with up to 81 bedrooms and associated communal spaces and services, together with associated car and cycle parking, refuse storage and ancillary works

#### **Site Location Plan**





# **Existing Site Plan**





# **Existing Streetscape**





# Proposed Ground Floor Site Plan





# Proposed Basement Floor





# Proposed Ground Floor Plan





# Proposed First Floor Plan





# Proposed Second Floor Plan





# Proposed Third Floor Plan





# Proposed Fourth Floor Plan





# Proposed Roof Plan





# Proposed Elevations GA - Streetscapes







### Proposed Elevations GA – North East





Planning

# Proposed Elevations GA – North West





### Proposed Elevations GA – South East





# Proposed Elevations GA – South West





# Comparison to approved 70-bedroom Care Home Scheme

#### NEW SCHEME



APPROVED 70 UNIT SCHEME (22/00728/FUL)









# Highways improvements





#### Item 4 22/00923/FUL

# Former Police Station, Church Road, Epsom, KT17 4PS

Demolition of the existing police station (Use Class E) and ambulance station (Sui Generis) and erection of