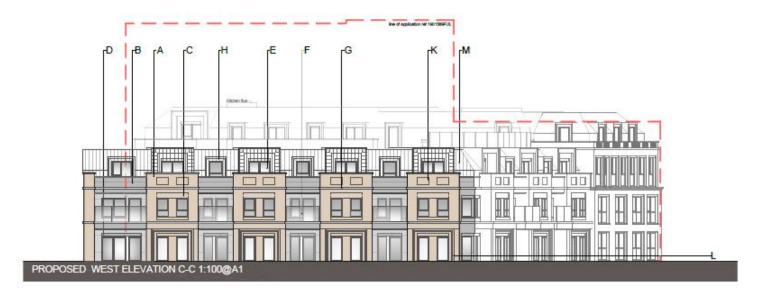

Highways improvements





#### Item 4 22/00923/FUL

# Former Police Station, Church Road, Epsom, KT17 4PS

Demolition of the existing police station (Use Class E) and ambulance station (Sui Generis) and erection of a new residential, nursing and dementia care home for the frail elderly (Use Class C2) comprising ancillary communal facilities and dementia care, basement parking, reconfigured vehicular access onto Church Street, landscaping and all other associated works



### Site Location Plan (objector marked in blue)



#### Aerial view



### Site (LB in purple, CA in red)



Site plan



#### Basement and Ground Floor Plans





#### First and Second Floor Plans





#### Third Floor and Roof Plans





#### Church Street Elevation





#### South Elevation





#### West Elevation





#### Street Elevations





3D Visuals



#### Sections



#### 4. The Proposed Development

#### 4.2 Changes to Approved 70 Bed Scheme

#### **NEW SCHEME**





South East Streetscape (London Road)



Changes to Approved 70 bed Care Home Scheme (22/00728/FUL) - below

#### APPROVED 70 UNIT SCHEME (22/00728/FUL)





South East Streetscape (London Road)

This page is intentionally left blank